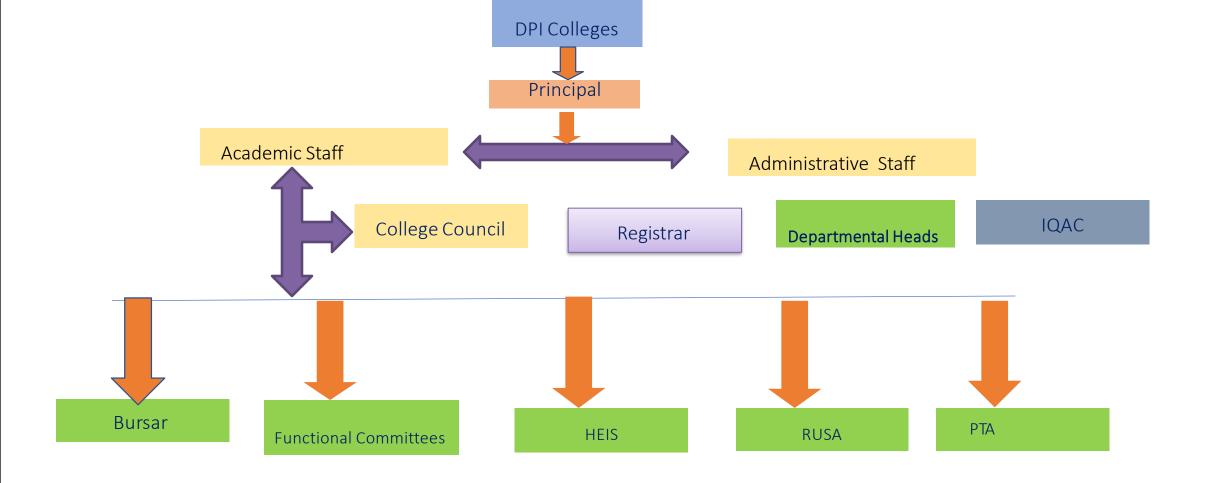

# **Functional Committees**

Discipline committee

**Examination Wing** 

**Insitutional Innovation Cell** 

Anti Ragging Cell

NSS/NCC wing

Red Ribbon Club

Women development Cell

Environmental /cultural cell

**Admission Committee** 

**Prospectus Committee** 

**Press Committee** 

Legal Cell