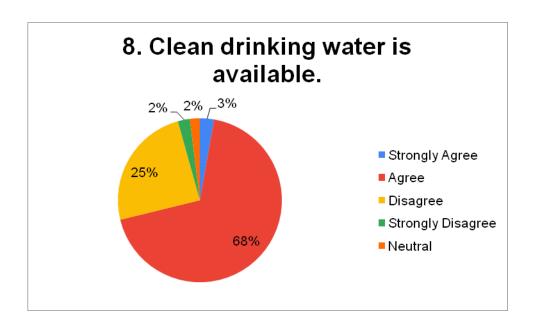

| Answerchosen     | No.ofstudents |
|------------------|---------------|
| StronglyAgree    | 82            |
| Agree            | 2022          |
| Disagree         | 724           |
| StronglyDisagree | 70            |
| Neutral          | 58            |
| Total            | 2956          |