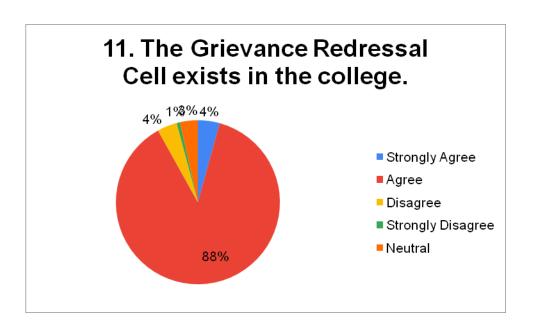

| Answerchosen     | No.ofstudents |
|------------------|---------------|
| StronglyAgree    | 127           |
| Agree            | 2590          |
| Disagree         | 116           |
| StronglyDisagree | 19            |
| Neutral          | 104           |
| Total            | 2956          |