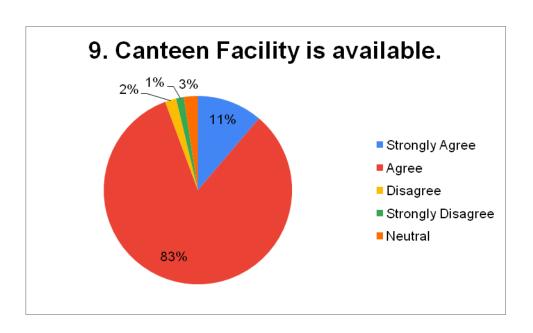

| Answerchosen     | No.ofstudents |
|------------------|---------------|
| StronglyAgree    | 332           |
| Agree            | 2457          |
| Disagree         | 57            |
| StronglyDisagree | 39            |
| Neutral          | 71            |
| Total            | 2956          |