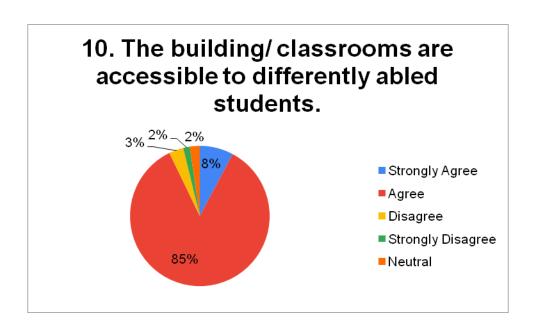

| Answerchosen     | No.ofstudents |
|------------------|---------------|
| StronglyAgree    | 230           |
| Agree            | 2514          |
| Disagree         | 99            |
| StronglyDisagree | 45            |
| Neutral          | 68            |
| Total            | 2956          |